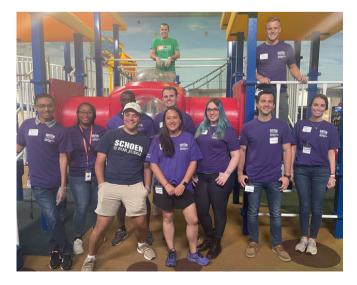

### Each office participated in different small group give back opportunities

For our firm-wide Annual Day of Giving, our team worked directly with Brigid's Path and Hannah's Treasure Chest to purchase and organize needed items for new mothers and children. Both of these organizations make such a big impact in our community and it was so great getting our team together to give back to them!